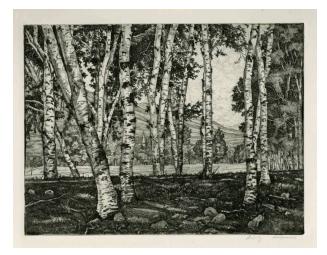

## Description

White birch trees with shadows and stones are in front of

a golf course fairway. A church steeple tops the trees in the distance and mountains form the background. 25th Gift Print, Prairie Print Makers 1955. The edition of prints from the copper plates printed by James Swann only in sufficient for the Prairie Print Makers Associated Membership, plates canceled. Alternative title "White Motif" - No. 125 of catalogue raisonne, compiled by Stuart P. Embury (1984).