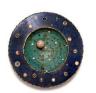

## **Basic Report**

Title: Child with Doll Date: 1944

Primary Maker: Milton

Avery

Medium: Oil on canvas

Title: Silver Discs

**Date:** 1953

**Primary Maker:** Morris Louis **Medium:** Acrylic paint and aluminum paint on canvas