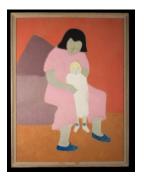

## **Basic Report**

Title: Child with Doll Date: 1944

Primary Maker: Milton

Avery

Medium: Oil on canvas

Title: Silver Discs

**Date:** 1953

**Primary Maker:** Morris Louis **Medium:** Acrylic paint and aluminum paint on canvas