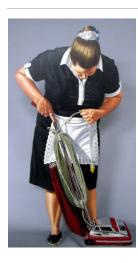

**Medium:** Chromogenic print mounted on Plexiglass

Title: The Help #4 (Roberta) **Date:** 1987

**Primary Maker:** Otto Duecker

Medium: Oil on board and

buttons

Title: Equestrian
Portrait of Philip IV
Date: 2017