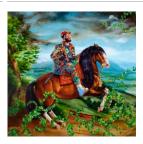

**Medium:** Chromogenic print mounted on Plexiglass

Title: The Help #4 (Roberta) **Date:** 1987

**Primary Maker:** Otto Duecker

Medium: Oil on board and

buttons

Title: Equestrian
Portrait of Philip IV
Date: 2017

Primary Maker: Kehinde

Wiley

Medium: Oil on canvas