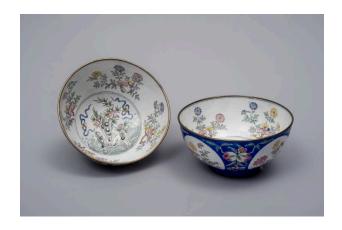

## Pair of painted enamel medallion bowls

**Date** 

1736-1795

**Primary Maker** 

Unknown

Medium

Enamel on copper

## Description

Interior with white ground and multicolor floral sprays around the well; garden rock; waves, bamboo and ling-chi with swastikas and ribbons in well; exterior with bright blue ground; peaches and swastikas between circular white panels with flowers in them; spurious Qianlong marks. Painted with medallions with sprays of lingzhi and flowers interspersed by sprigs of peaches and tied wan emblems, all against a blue ground.