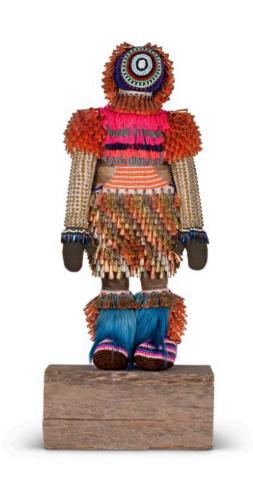

#### Description

Humanoid figure ornamented with silver, copper, and bronze colored tinklers and studs. Face is comprised of cocentric circles of large beads, also present through waist and feet, on a black fabric background. Blue/black hair around ankles. a: figure; b: stand